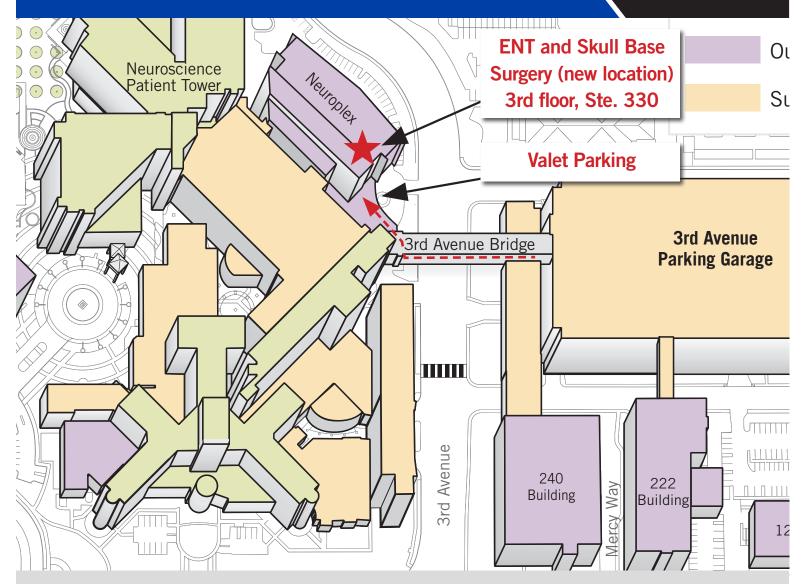

## Barrow ENT and Skull Base Surgery Barrow Neuroplex

2910 N. 3rd Ave., Suite 330 (3rd Floor) just north of Thomas Rd., Phoenix

If you are coming from the 3rd Avenue Garage and are at the 2nd floor Information Desk then proceed to cross the Third Avenue Bridge and take your first right into the Barrow Neuroplex where you will find the elevators to take you to the 3rd floor.

If you are coming from valet, head straight into the Neuroplex entrancethen take elevators to the 3rd floor. *Valet parking is complimentary.* 