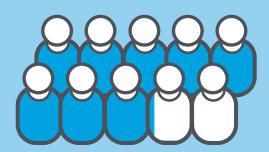

Patients who had meaningful improvement in function:

84%

Average Number of Total Visits