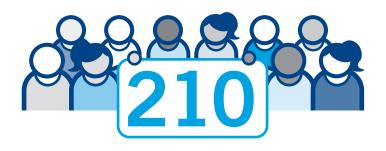

## **Total Number of Patients Seen**

Gender

Male: **58%** 

Female: **42%** 

**Patient Satisfaction** 

99%

**Overall Satisfaction** 

with the Stroke Program