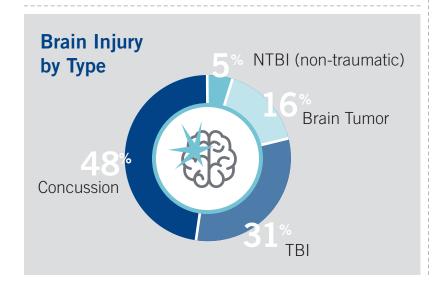

## Barrow Outpatient Neuro-Rehabilitation Center Brain Injury Program Disclosure Statement Calendar Year 2019

Total Number of Patients Seen

Age

15-18 .....**9%** 19-44 .....**59%** 

45-64 .....**19%** 

65+ .....**13%** 