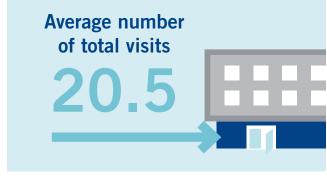

526 Total Number of Patients Seen

| Age   |     |  |
|-------|-----|--|
| 15-18 | 0%  |  |
| 19-44 | 18% |  |
| 45-64 | 35% |  |
| 65+   | 47% |  |

Gender

Male: 76% Female: 24%

**Patient Satisfaction** 

94.6% Overall Satisfaction with the Stroke Program