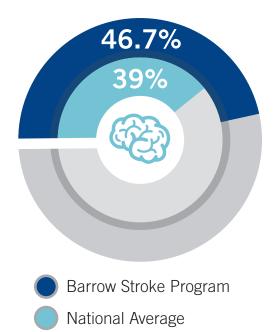

## 97.3%

Likely to recommend Barrow Outpatient Neuro-Rehab Improvement in Functional Independence